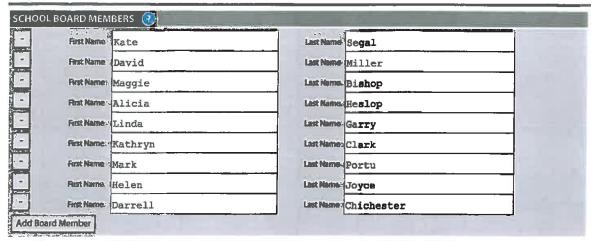

- B. A permit is not required for:
  - Non-structural changes that do not meet the criteria defined for Section A1 listed above, such as siding, roofing, and/or same size window replacement; and
  - 2. Routine maintenance.