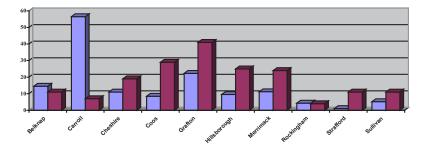

tion of the White Mountain National Forest)

| COUNTY STATISTICS |       |            |  |  |  |  |  |
|-------------------|-------|------------|--|--|--|--|--|
| County            | Acres | # of Fires |  |  |  |  |  |
| Belknap           | 14.5  | 11         |  |  |  |  |  |
| Carroll           | 56.5  | 7          |  |  |  |  |  |
| Cheshire          | 11    | 19         |  |  |  |  |  |
| Coos              | 8.5   | 29         |  |  |  |  |  |
| Grafton           | 22.3  | 41         |  |  |  |  |  |
| Hillsborough      | 9.5   | 25         |  |  |  |  |  |
| Merrimack         | 11.2  | 24         |  |  |  |  |  |
| Rockingham        | 4.3   | 4          |  |  |  |  |  |
| Strafford         | 1     | 11         |  |  |  |  |  |
| Sullivan          | 5.2   | 11         |  |  |  |  |  |



| Acres      |
|------------|
| # of Fires |

| CAUSES (  | OF FIRES REPORTED                       | Total               | Fires | <b>Total Acres</b> |
|-----------|-----------------------------------------|---------------------|-------|--------------------|
| Arson     | 1                                       | 2013                | 182   | 144                |
| Debris    | 69                                      | 2012                | 318   | 206                |
| Campfire  | 12                                      | 2011                | 125   | 42                 |
| Children  | 1                                       | 2010                | 360   | 145                |
| Smoking   | 10                                      | 2009                | 334   | 173                |
| R