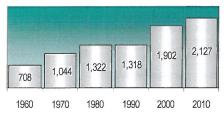

when New Hampshire was still part of that province. Of the 27 towns granted by Governor Belcher, only three were given names: Arlington, Peterborough, and Kensington, which was named for Edward Rich, Earl of Holland and Baron Kensington, England's Kensington, now a suburb of London, is the location of Kensington Palace, known for its beautiful public gardens. The palace was the birthplace of Queen Victoria, and the London home of Diana, Princess of Wales.

Villages and Place Names: Austin Corners, Brick School Corner, Eastman Corners, Five Corners, Lamprey Corners, Prescott Corner

Population, Year of the First Census Taken: 800 residents in 1790

Population Trends: Population change for Kensington was 1,416 over 50 years, from 708 in 1960 to 2,124 in 2010. The largest decennial percent



**Rockingham County** 

change was a 47 percent increase between 1960 and 1970; the second largest was a 44 percent increase between 1990 and 2000. The 2010 Census estimate for Kensington was 2,124 residents, which ranked 135th among New Hampshire's incorporated cities and towns.

Population Density and Land Area, 2010 (US Census Bureau): 177.8 persons per square mile of land area. Kensington contains 11.9 square miles of land area and 0.01 square miles of inland water area.

Economic & Labor Market Information Bureau, NH Employment Security, 2011. Community Response Received 8/30/2011

All information regarding the communities is from sources deemed reliable and is submitted subject to errors, omissions, modifications, and withdrawals without notice. No warranty or representation is mad