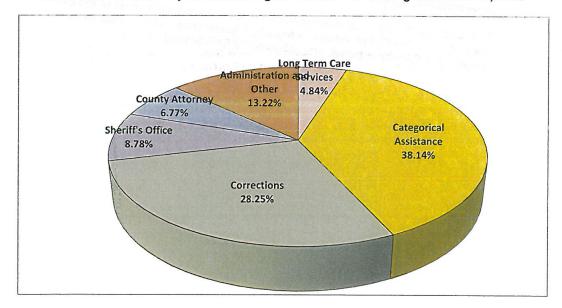

Selectmen recommend this appropriation unanimously
Estimated Tax Impact Proposed Budget: \$5.69 per thousand dollar valuation
Estimated Tax Impact Default Budget: \$5.74 per thousand dollar valuation
Based on a property valued at \$100,000, the estimated tax impact is \$569.00 for the proposed budget and
\$574.00 for the default budget.