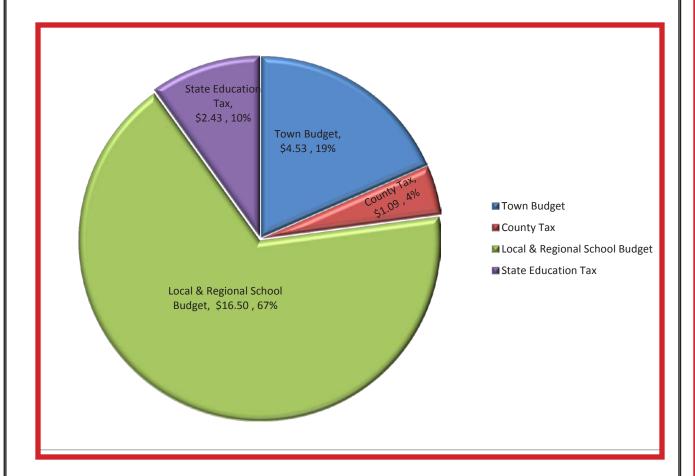

| <u>2010</u>   | <u>2009</u>   |
| Land                                | \$150,661,182 | \$149,548,803 | \$149,569,643  | \$149,701,680 | \$150,136,244 |
| Buildings                           | \$167,107,700 | \$188,477,500 | \$187,213,000  | \$185,834,500 | \$184,662,700 |
| Public Utilities                    | \$9,822,918   | \$11,411,256  | \$11,414,820   | \$11,269,149  | \$11,269,169  |
| Total Value Before Exemptions       | \$327,591,800 | \$349,437,559 | \$348,197,463  | \$346,805,329 | \$346,068,113 |
| Less: Exemptions                    | \$3,888,700   | \$3,665,000   | \$3,025,000    | \$3,560,000   | \$2,785,000   |
| Value on which tax rate is computed | \$323,703,100 | \$345,772,559 | \$345,172,463  | \$343,245,329 | \$343,283,113 |

## 2013 Breakdown of YourTax Dollars



# 2013 Tax Collector Report

TAX COLLECTOR'S REPORT CARLENE WIGGIN Summary of Tax Accounts Fiscal Year Ended December 31, 2013

DR.

|                                                                                                                                   | DR.                                            | Levies of                          |    |
|-----------------------------------------------------------------------------------------------------------------------------------|------------------------------------------------|------------------------------------|----|
|                                                                                                                                   | 2013                                           | <u>2012</u>