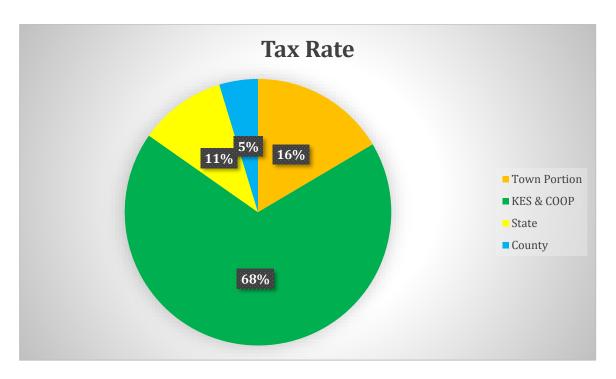

7.83      |
|         | Tota   | al 4155 · PAYROLL TAXES  | 2,219.94   |
|         | 481    | 0 - refund account       | 583.00     |
| To      | tal Ex | pense                    | 71,812.58  |
| Net Inc | come   |                          | -17,239.26 |

#### **EMS** Revolving Fund

Jan - Dec 18

| Net Income              | -24,097.26 |
|-------------------------|------------|
| Total Expense           | 36,076.77  |
| 4215 S Services         | 1,063.74   |
| 4215 R EMS Supplies     | 3,921.53   |
| 4215 L EMS Licenses     | 1,914.08   |
| 4215 AR Ambulance       | 29,177.42  |
| Expense                 |            |
| Total Income            | 11,979.51  |
| 3160 Ambulance payments | 11,979.51  |
| Income                  |            |

Income voted 2018 of \$155,000

#### Tax Rates



Town of Kensington 2018 Tax Rate

| TOWN           | 3.06  |
|----------------|-------|
| County         | .87   |
| KES & COOP     | 12.66 |
| State          | 1.96  |
| Total Tax Rate | 18.55 |
| 2017 TAX RATE  | 22.39 |
| 2016 TAX RATE  | 23.51 |
| 2015 TAX RATE  | 23.11 |
| 2014 TAX RATE  | 23.86 |
| 2013 TAX RATE  | 24.55 |
| ZUIS IAX KAIE  | 27.33 |
| 2012 TAX RATE  | 20.08 |

### Tax Collector's Report

#### CARLENE WIGGIN Summary of Tax Accounts Fiscal Year Ended December 31, 2018

DR

|                                                                                            | DR.                                             | Levies of                        |
|--------------------------------------------------------------------------------------------|-------------------------