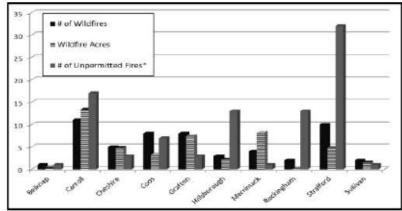

etely covered with snow. Fire permits are also available online in most towns and may be obtained by visiting <a href="https://www.NHfirepermit.com">www.NHfirepermit.com</a>. The burning of household waste is prohibited by the Air Resources Division of the Department of Environmental Services (DES). You are encouraged to contact the local fire department or DES at 603-271-3503 or <a href="www.nhd.gov">www.des.nh.gov</a> for more information. Safe open burning requires your diligence and responsibility. Thank you for helping us to protect New Hampshire's forest resources. For more information please contact the Division of Forests & Lands at (603) 271-2214, or online at <a href="www.nhdfl.org">www.nhdfl.org</a>.

#### 2018 WILDLAND FIRE STATISTICS

(All fires reported as of December 2018)



| Year | Number of<br>Wildfires | Wildfire<br>Acres Burned | Number of<br>Unpermitted<br>Fires* |
|------|------------------------|--------------------------|------------------------------------|
| 2018 | 53                     | 46                       | 91                                 |
| 2017 | 65                     | 134                      | 100                                |
| 2016 | 351                    | 1090                     | 159                                |
| 2015 | 143                    | 665                      | 180                                |
| 2014 | 112                    | 72                       | 53                                 |
|      |                        |                          |                                    |

<sup>\*</sup>