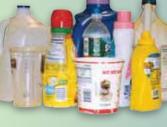

Beverage, Cleaning and Other Plastic Containers with #1 through #7 symbols. Look for symbols on container

Please remove spray bottle pumps